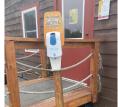

#### PROMOTING CANCER PREVENTION

- Encouraging the use of hats, sunscreen, and protective clothing when outside
- Installing sunscreen dispensers making free sunscreen available
- Adding shade protection to provide sun-safe outdoor spaces
- Installing signs with reminders of the importance of cancer prevention